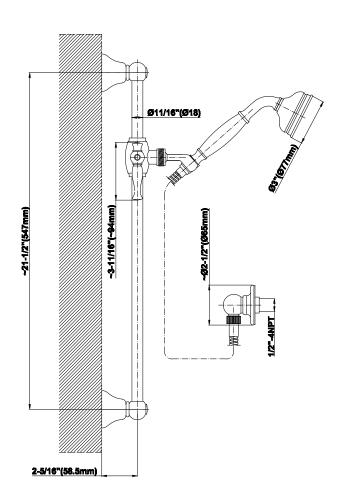

## **Product Features**

- 22" wall-mounted slide bar and 59" shower hose
- Includes traditional handshower -G-8604
- Adjustable bracket fits all hoses with conical nut
- Includes 1/2" NPT male threaded wall supply elbow
- Handshower flow rate ≤ 1.5 max gpm
- Includes internal backflow preventer