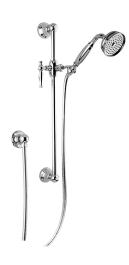

## **Product Features**

- 22" wall-mounted slide bar and 59" shower hose
- Includes traditional handshower -G-8604
- Adjustable bracket fits all hoses with conical nut
- Includes 1/2" NPT male threaded wall supply elbow
- Handshower flow rate ≤ 1.5 max gpm
- Includes internal backflow preventer